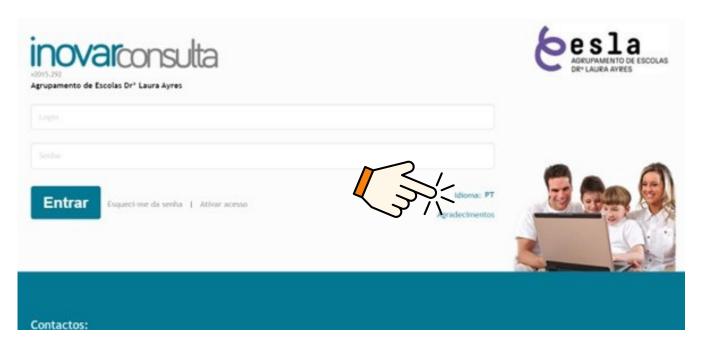

# How can I obtain information about my child's school progress?

you can do it in many ways:

You can access *Inovar Consulta*. It is the portal where students and guardians can view information about school activities, assessments, tests, and other evaluation tools, among other things, using any internet-enabled device.

To access Inovar Consulta, click here.

Enter the **username** (student's process number) and the **access password** (number of the Citizen Card or the identification document of the student that is in their file)

It is possible to change the language.

- You can **schedule a meeting** with your child's class teacher/tutor.
- You can also communicate with the class teacher/tutor through the student's planner. This will be provided at the beginning of the school year.

#### 17. How can I access Inovar?

You should access the link:

https://inovar.esla.edu.pt/inovarconsulta/app/index.html#/login and enter the user (student's process number) and the access password (number of the Citizen Card or identification document of the student that is in their file).