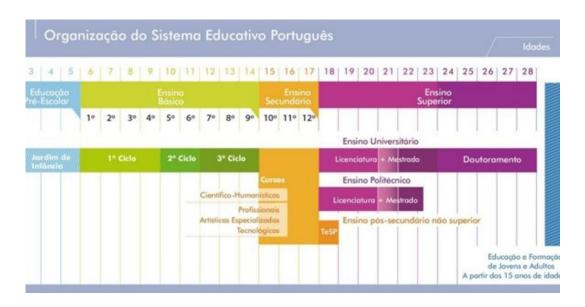

#### Organisation of the Portuguese Education System

The Portuguese Education System is divided into three levels of education:

- Early Childhood Education, which is an optional cycle from ages 3 to 6.
- Basic Education, which comprises three sequential cycles:
  - Cycle 1: a four-year cycle Years 1, 2, 3, and 4
  - o Cycle 2: a two-year cycle Years 5 and 6
  - o Cycle 3: a three-year cycle Years 7, 8, and 9
- Secondary Education, which consists of a three-year cycle Years 10, 11, and 12.