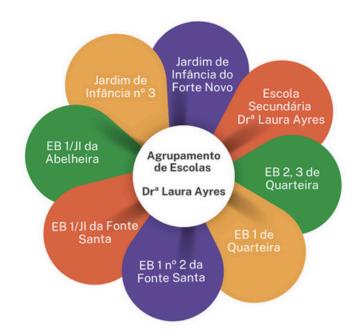

# THE DRA. LAURA AYRES SCHOOL GROUP

The Dra. Laura Ayres School Group was established in August 2010. lts headquarters are at Dra. Laura Ayres Secondary School, and it consists of eight educational institutions. The history of the is deeply shaped the group bν multiculturalism of its population, the sea, and tourism.

## **OUR SCHOOLS**